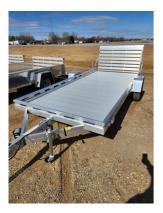

## 2025 Aluma 7815S-EL-TG-TR Other Utility Trailer

Price

Call For Price

## Description

- 4000# Rubber torsion axle
- Electric brakes
- Easy lube hubs
- ST205/75R15 LRC Radial tires (1760# cap/tire)
- Aluminum wheels 5-4.5 BHP
- Aluminum fenders
- Extruded aluminum floor
- Front & side retaining rails
- A-Framed aluminum tongue 42" long with 2" coupler
- Stake pockets (3 per side)
- Tie down loops (3 per side)
- Rear stabilizer legs (1 per side)
- Swivel tongue jack, 1200# capacity
- LED Lighting package
- safety chains
- Aluminum tailgate 75.5" x 44" long / Bi-fold 75.5" x 60" long
- Overall width = 101.5"
- Overall length = 227.5"